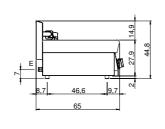

## **Technical data**

| Тор         |
|-------------|
| 700x650x300 |
| 18          |
| 2           |
| 10          |
| 10          |
| 244x364x169 |
| 244x364x169 |
| 380-415     |
| 27,5        |
| 3N          |
| 5G4         |
| 50-60       |
| 0,137       |
| 776x776x636 |
| 37,5        |
| 0,383       |
|             |

## **Technical draw**

E: Electric power

In order to constantly offer the best possible products we reserve the right to make changes on technical specifications without incurring any obligation for equipment previosly or subsequently sold.