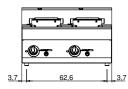

## **Technical data**

| Тор         |
|-------------|
| 700x650x300 |
| 18          |
| 2           |
| 10          |
| 10          |
| 244x364x169 |
| 244x364x169 |
| 380-415     |
| 27,5        |
| 3N          |
| 5G4         |
| 50-60       |
| 0,137       |
| 776x776x636 |
| 37,5        |
| 0,383       |
|             |

## **Technical draw**

E: Electric power

In order to constantly offer the best possible products we reserve the right to make changes on technical specifications without incurring any obligation for equipment previosly or subsequently sold.