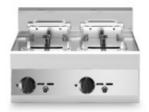

## FUN 650

Features

Model: F65/70FRES/2V10/T Cod: MP01292122001

## [라] modular

Electric fryer, 2 wells 10+10 liters, top