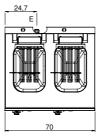

## **Technical data**

| Тор         |
|-------------|
| 700x650x300 |
| 18          |
| 2           |
| 10          |
| 10          |
| 244x364x169 |
| 244x364x169 |
| 380-415     |
| 27,5        |
| 3N          |
| 5G4         |
| 50-60       |
| 0,137       |
| 776x776x636 |
| 37,5        |
| 0,383       |
|             |

## **Technical draw**

E: Electric power

In order to constantly offer the best possible products we reserve the right to make changes on technical specifications without incurring any obligation for equipment previosly or subsequently sold.