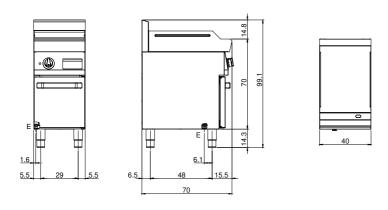

#### **Technical draw**

E: Electric power

In order to constantly offer the best possible products we reserve the right to make changes on technical specifications without incurring any obligation for equipment previosly or subsequently sold.

### **Technical data**

| Modularity:                         | On open cabinet |
|-------------------------------------|-----------------|
| Mouulailly:                         | Onopencabilier  |
| Dimension (mm):                     | 400x700x850     |
| Total eletric power (kW):           | 4,5             |
| Cooking zone dimensions 1 (LxD mm): | 396x520         |
| Electric power (V):                 | 380-415         |
| Ampere (A):                         | 7               |
| Phases:                             | 3N              |
| Cable section (mmq):                | 5G1,5           |
| Frequency (Hz):                     | 50-60           |
| Net volume (m3):                    | 0,238           |
| Packing dimensions (mm):            | 477x776x1147    |
| Gross weight (kg):                  | 57              |
| Gross volume (m3):                  | 0,425           |