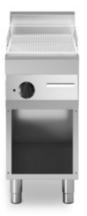

# [라] modular

Electric griddle, ribbed polished chromed plate, on open cabinet

| Working top:       | Made of AISI 304 stainless steel with a thickness of 10/10 mm                                                        |
|--------------------|----------------------------------------------------------------------------------------------------------------------|
| Material of plate: | Polished chrome                                                                                                      |
| Plate finish:      | Ribbed                                                                                                               |
| Knobs:             | Knobs are made from a sturdy heat-<br>resistant polymer blend and are<br>equipped with liquid anti-leakage<br>washer |
| Plate:             | Polished chromed plate                                                                                               |
|                    |                                                                                                                      |