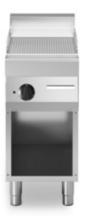

# [라] modular

Electric griddle, ribbed mild steel plate, on open cabinet

| Working top:       | Made of AISI 304 stainless steel with a thickness of 10/10 mm                                                        |
|--------------------|----------------------------------------------------------------------------------------------------------------------|
| Material of plate: | Mild steel                                                                                                           |
| Plate finish:      | Ribbed                                                                                                               |
| Knobs:             | Knobs are made from a sturdy heat-<br>resistant polymer blend and are<br>equipped with liquid anti-leakage<br>washer |
| Plate:             | In mild steel                                                                                                        |
|                    |                                                                                                                      |