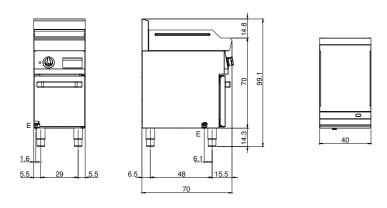

#### **Technical draw**

E: Electric power

In order to constantly offer the best possible products we reserve the right to make changes on technical specifications without incurring any obligation for equipment previosly or subsequently sold.

### **Technical data**

| Modularity:                         | On open cabinet |
|-------------------------------------|-----------------|
| Dimension (mm):                     | 400x700x850     |
| Total eletric power (kW):           | 4,5             |
| Cooking zone dimensions 1 (LxD mm): | 396x520         |
| Electric power (V):                 | 380-415         |
| Ampere (A):                         | 7               |
| Phases:                             | 3N              |
| Cable section (mmq):                | 5G1,5           |
| Frequency (Hz):                     | 50-60           |
| Net volume (m3):                    | 0,238           |
| Packing dimensions (mm):            | 477x776x1147    |
| Gross weight (kg):                  | 52              |
| Gross volume (m3):                  | 0,425           |