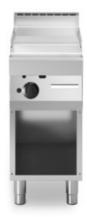

## **FUN 700**

**Model:** F70/40FTG/CL/A **Cod:** MP01372113005

## Gas griddle, smooth polished chromed plate, on open cabinet

Gas connection 1/2"

## **Features**

| Made of AISI 304 stainless steel with a thickness of 10/10 mm                                                        |
|----------------------------------------------------------------------------------------------------------------------|
| Polished chrome                                                                                                      |
| Smooth                                                                                                               |
| Knobs are made from a sturdy heat-<br>resistant polymer blend and are<br>equipped with liquid anti-leakage<br>washer |
| Polished chromed plate                                                                                               |
| Natural gas conversion kit 30/50 m/bar (tested with natural gas G20)                                                 |
|                                                                                                                      |