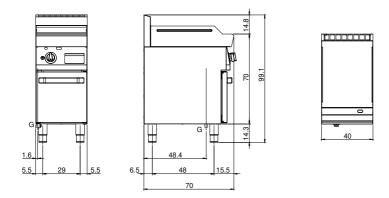

**Technical draw** 

## **Technical data**

| Modularity:                         | On open cabinet |
|-------------------------------------|-----------------|
| Dimension (mm):                     | 400x700x850     |
| Total gas power (Kcal/h):           | 4902            |
| Total gas power (kW):               | 5,7             |
| Cooking zone dimensions 1 (LxD mm): | 396x520         |
| Gas connection:                     | 1/2"            |
| Net volume (m3):                    | 0,238           |
| Packing dimensions (mm):            | 477x776x1147    |
| Gross weight (kg):                  | 58              |
| Gross volume (m3):                  | 0,425           |