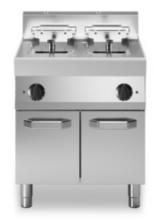

## **FUN 700**

**Model:** F70/70FRES/2V10/P **Cod:** MP01292123007

## **Features**

| Working top:     | Made of AISI 304 stainless steel with a thickness of 10/10 mm                                                        |
|------------------|----------------------------------------------------------------------------------------------------------------------|
| Type of heating: | Direct                                                                                                               |
| Knobs:           | Knobs are made from a sturdy heat-<br>resistant polymer blend and are<br>equipped with liquid anti-leakage<br>washer |
| Heating:         | Tilting heating elements for efficient cleaning                                                                      |