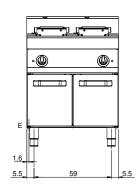

## **Technical draw**

E: Electric power

## **Technical data**

| Modularity:               | On cabinet with door |
|---------------------------|----------------------|
| Dimension (mm):           | 700x700x850          |
| Total eletric power (kW): | 18                   |
| Nr. Wells:                | 2                    |
| Well litres 1:            | 10                   |
| Well litres 2:            | 10                   |
| Well dimensions 1 (mm):   | 244x364x207          |
| Well dimensions 2 (mm):   | 244x364x207          |
| Electric power (V):       | 380-415              |
| Ampere (A):               | 27,5                 |
| Phases:                   | 3N                   |
| Cable section (mmq):      | 5G4                  |
| Frequency (Hz):           | 50-60                |
| Net volume (m3):          | 0,417                |
| Packing dimensions (mm):  | 776x776x1180         |
| Gross weight (kg):        | 71                   |
| Gross volume (m3):        | 0,711                |