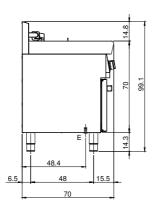

## **Technical draw**

E: Electric power

## **Technical data**

| Modularity:               | On cabinet with door |
|---------------------------|----------------------|
| Dimension (mm):           | 700x700x850          |
| Total eletric power (kW): | 18                   |
| Nr. Wells:                | 2                    |
| Well litres 1:            | 10                   |
| Well litres 2:            | 10                   |
| Well dimensions 1 (mm):   | 244x364x207          |
| Well dimensions 2 (mm):   | 244x364x207          |
| Electric power (V):       | 380-415              |
| Ampere (A):               | 27,5                 |
| Phases:                   | 3N                   |
| Cable section (mmq):      | 5G4                  |
| Frequency (Hz):           | 50-60                |
| Net volume (m3):          | 0,417                |
| Packing dimensions (mm):  | 776x776x1180         |
| Gross weight (kg):        | 71                   |
| Gross volume (m3):        | 0,711                |