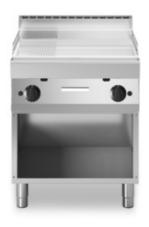

# [라] modular

Gas griddle, 2/3 smooth 1/3 ribbed polished chromed plate, on open cabinet

#### **Technical data**

| Modularity:                         | On open cabinet |
|-------------------------------------|-----------------|
| Dimension (mm):                     | 700x700x850     |
| Total gas power (Kcal/h):           | 9803            |
| Total gas power (kW):               | 11,4            |
| Cooking zone dimensions 1 (LxD mm): | 696x520         |
| Gas connection:                     | 1/2"            |
| Net volume (m3):                    | 0,417           |
| Packing dimensions (mm):            | 776x776x1180    |
| Gross weight (kg):                  | 93              |
| Gross volume (m3):                  | 0,711           |