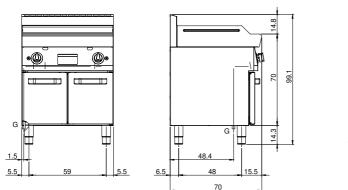

#### **Technical draw**

G: Gas connection 1/2"

In order to constantly offer the best possible products we reserve the right to make changes on technical specifications without incurring any obligation for equipment previosly or subsequently sold.

#### **Technical data**

| Modularity:                         | On open cabinet |
|-------------------------------------|-----------------|
| Dimension (mm):                     | 700x700x850     |
| Total gas power (Kcal/h):           | 9803            |
| Total gas power (kW):               | 11,4            |
| Cooking zone dimensions 1 (LxD mm): | 696x520         |
| Gas connection:                     | 1/2"            |
| Net volume (m3):                    | 0,417           |
| Packing dimensions (mm):            | 776x776x1180    |
| Gross weight (kg):                  | 93              |
| Gross volume (m3):                  | 0,711           |