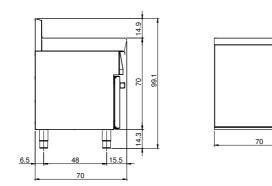

#### **Technical data**

| Modularity:              | On open cabinet |
|--------------------------|-----------------|
| Dimension (mm):          | 700x700x850     |
| Net volume (m3):         | 0,417           |
| Packing dimensions (mm): | 776x776x1180    |
| Gross weight (kg):       | 40              |
| Gross volume (m3):       | 0,711           |

#### **Technical draw**

In order to constantly offer the best possible products we reserve the right to make changes on technical specifications without incurring any obligation for equipment previosly or subsequently sold.