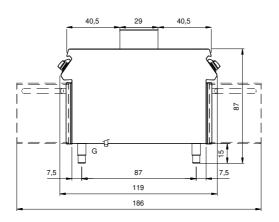

## **Technical data**

| Modularity:                         | On cabinet with doors |
|-------------------------------------|-----------------------|
| Dimension (mm):                     | 1000x1100x870         |
| Total gas power (Kcal/h):           | 18057                 |
| Total gas power (kW):               | 21                    |
| Cooking zone dimensions 1 (LxD mm): | 734x900               |
| Gas connection:                     | 1/2"                  |
| Net volume (m3):                    | 0,957                 |
| Packing dimensions (mm):            | 1280x1272x1274        |
| Gross weight (kg):                  | 212                   |
| Gross volume (m3):                  | 2,074                 |

## **Technical draw**

**G**: Gas connection 1/2"