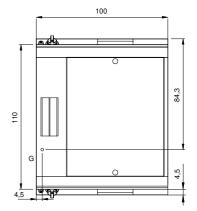

## **Technical data**

| Modularity:                         | On cabinet with doors |
|-------------------------------------|-----------------------|
| Dimension (mm):                     | 1000x1100x870         |
| Total gas power (Kcal/h):           | 18057                 |
| Total gas power (kW):               | 21                    |
| Cooking zone dimensions 1 (LxD mm): | 734x900               |
| Gas connection:                     | 1/2"                  |
| Net volume (m3):                    | 0,957                 |
| Packing dimensions (mm):            | 1280x1272x1274        |
| Gross weight (kg):                  | 212                   |
| Gross volume (m3):                  | 2,074                 |

## **Technical draw**

**G**: Gas connection 1/2"