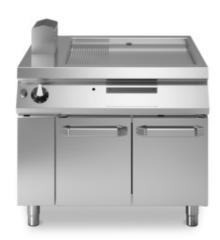

## **ROC 1100**

**Model:** R110/100FTG/CLR/P **Cod:** MP01375115008

Gas griddle, 2/3 smooth 1/3 ribbed polished chromed plate, on cabinet with doors