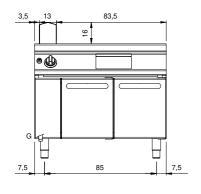

## **Technical data**

| Modularity:                         | On cabinet with doors |
|-------------------------------------|-----------------------|
| Dimension (mm):                     | 1000x1100x870         |
| Total gas power (Kcal/h):           | 18057                 |
| Total gas power (kW):               | 21                    |
| Cooking zone dimensions 1 (LxD mm): | 734x900               |
| Gas connection:                     | 1/2"                  |
| Net volume (m3):                    | 0,957                 |
| Packing dimensions (mm):            | 1280x1272x1274        |
| Gross weight (kg):                  | 212                   |
| Gross volume (m3):                  | 2,074                 |

## **Technical draw**

**G**: Gas connection 1/2"